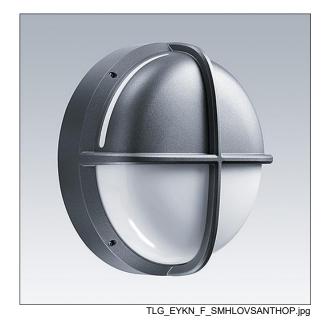

## EyeKon LED

Round, impact resistant LED bulkhead luminaire. Electronic, fixed output control gear. Class I electrical, IP65, IK10. Body: small size, die-cast aluminium (LM6), powder coated anthracite. Diffuser: opal polycarbonate with diecast aluminium halo-visor feature. Electrical connection via  $3 \times 2 \times 2.5 \text{mm}^2$  terminal block. Complete with 3000K LED