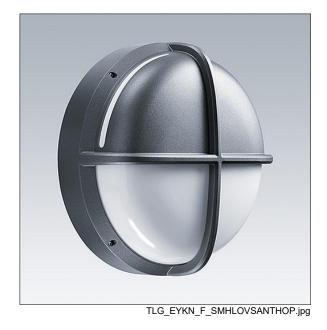

## EyeKon LED

Round, impact resistant LED bulkhead luminaire. Electronic, fixed output control gear. Class I electrical, IP65, IK10. Body: small size, die-cast aluminium (LM6), powder coated anthracite. Diffuser: opal polycarbonate with die-cast aluminium halo-visor feature. Electrical connection via 3 x 2 x 2.5mm² terminal block. Complete with 3000K LED