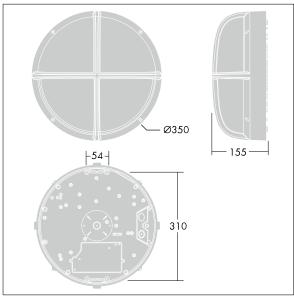

Dimensions: Ø340 x 155 mm Luminaire input power: 16 W

Weight: 3.5 kg

TLG\_EYKN\_M\_LGE.wmf

This product contains a light source of energy efficiency class C.

All values marked with an \* are rated values. Thorn uses tried and tested components from leading suppliers, however there may be isolated instances of technology-related failures of individual LEDs during the rated product lifetime. International standards set the tolerance in initial flux and connected load at ±10%. Unless stated otherwise, the values apply to an ambient temperature of 25°C.