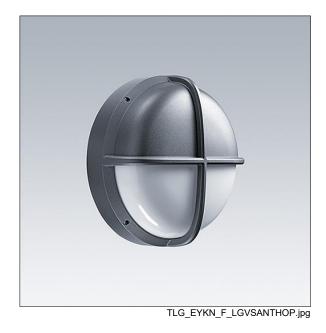

## EyeKon LED

Round, impact resistant LED bulkhead luminaire. Electronic, fixed output control gear. Class I electrical, IP65, IK10. Body: large size, die-cast aluminium (LM6), powder coated anthracite. Diffuser: opal polycarbonate with die-cast aluminium visor feature. Electrical connection via 3 x 2 x 2.5mm² terminal block. Complete with 3000K LED