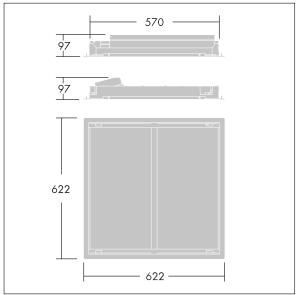

Dimensions: 622 x 622 x 97 mm Luminaire input power: 40 W Luminaire luminous flux: 4250 lm Luminaire efficacy: 106 lm/W

Weight: 5.1 kg

TLG\_IQWV\_M\_625.wmf

This product contains a light source of energy efficiency class D.