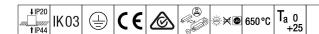

## **IQ** Wave

Recessed modular, direct LED luminaire. Electronic, DALI dimmable control gear. Class I electrical, IP44 IP20, IK03. Body: highly reflective steel. Frame and end caps: polycarbonate. Diffuser: polycarbonate with aluminium heatsink. Gear tray: powder coated white steel. Suitable for lay in or pull up (with accessory) installation. Supplied with safety wire. Complete with 4000K LED