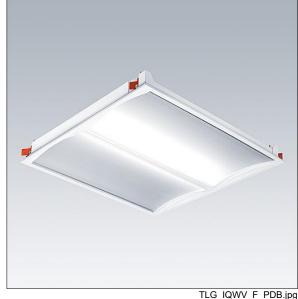

## **IQ** Wave

Recessed modular, direct LED luminaire. Electronic, fixed output control gear. Class I electrical, IP44 IP20, IK03. Body: highly reflective steel. Frame and end caps: polycarbonate. Diffuser: polycarbonate with aluminium heatsink. Gear tray: powder coated white steel. Suitable for lay in or pull up (with accessory) installation. Supplied with safety wire. With integral motion sensor for on/off control. Complete with 4000K LED