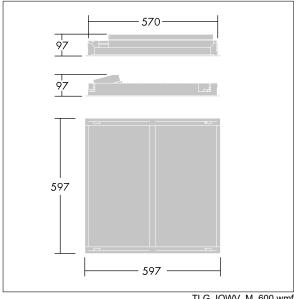

Dimensions: 597 x 597 x 97 mm Luminaire input power: 40 W Luminaire luminous flux: 4250 lm Luminaire efficacy: 106 lm/W

Weight: 3.8 kg

TLG\_IQWV\_M\_600.wmf

This product contains a light source of energy efficiency class D.