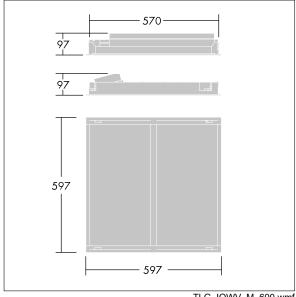

Dimensions: 597 x 597 x 97 mm Luminaire input power: 40 W Luminaire luminous flux: 4250 lm Luminaire efficacy: 106 lm/W

Weight: 4.4 kg

TLG\_IQWV\_M\_600.wmf

This product contains a light source of energy efficiency class D.