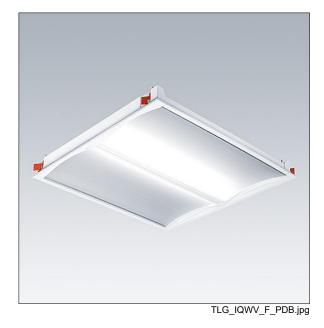

## **IQ** Wave

Recessed modular, direct LED luminaire. Electronic, DALI dimmable control gear with 3 hour, Self/DALI Addressable test, emergency lighting circuit. Class I electrical, IP44\_IP20, IK03. Body: highly reflective steel. Frame and end caps: polycarbonate. Diffuser: polycarbonate with aluminium heatsink. Gear tray: powder coated white steel. Suitable for lay in or pull up (with accessory) installation. Complete with 4000K LED