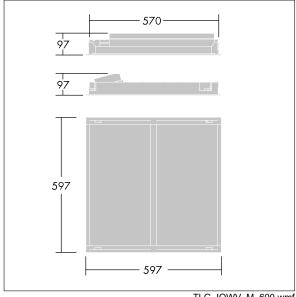

Dimensions: 597 x 597 x 97 mm Luminaire input power: 30 W Luminaire luminous flux: 3200 lm Luminaire efficacy: 107 lm/W

Weight: 4.4 kg

TLG\_IQWV\_M\_600.wmf

This product contains a light source of energy efficiency class D.