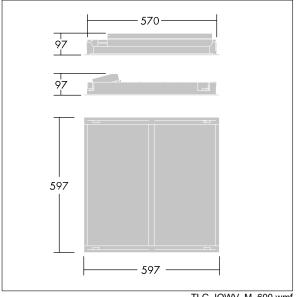

Dimensions: 597 x 597 x 97 mm Luminaire input power: 30 W Luminaire luminous flux: 3200 lm Luminaire efficacy: 107 lm/W

Weight: 4.4 kg

TLG\_IQWV\_M\_600.wmf

This product contains a light source of energy efficiency class D.