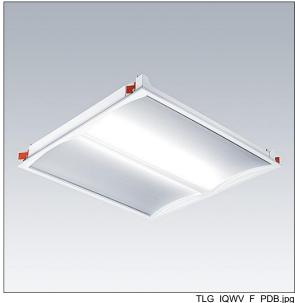

## **IQ** Wave

## 92900305 IQ WAVE LED3100-830 HFIX E3TX Q597 MRE

## **IQ** Wave

Recessed modular, direct LED luminaire. Electronic, DALI dimmable control gear with 3 hour, Self/DALI Addressable test, emergency lighting circuit. Class I electrical, IP44\_IP20, IK03. Body: highly reflective steel. Frame and end caps: polycarbonate. Diffuser: polycarbonate with aluminium heatsink. Gear tray: powder coated white steel. Suitable for lay in or pull up (with accessory) installation. Complete with 3000K LED