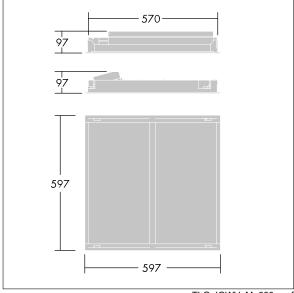

Dimensions: 597 x 597 x 97 mm Luminaire input power: 30 W Luminaire luminous flux: 3050 lm Luminaire efficacy: 102 lm/W

Weight: 4.4 kg

TLG\_IQWV\_M\_600.wmf

This product contains a light source of energy efficiency class D.