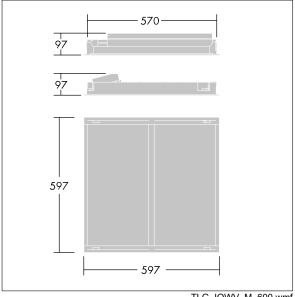

Dimensions: 597 x 597 x 97 mm Luminaire input power: 30 W Luminaire luminous flux: 3050 lm Luminaire efficacy: 102 lm/W

Weight: 4.4 kg

TLG\_IQWV\_M\_600.wmf

This product contains a light source of energy efficiency class D.