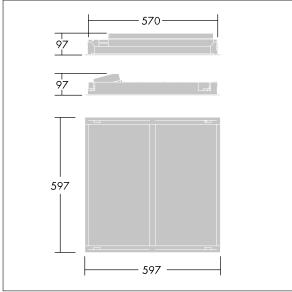

Dimensions: 597 x 597 x 97 mm Luminaire input power: 40 W Luminaire luminous flux: 4250 lm Luminaire efficacy: 106 lm/W Weight: 3.8 kg

IHO

TLG\_IQWV\_F\_PDB.jpg

TLG\_IQWV\_M\_600.wmf

This product contains a light source of energy efficiency class D.