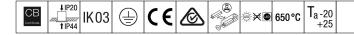

## IQ Wave

Recessed modular, direct LED luminaire. Electronic, fixed output control gear. Class I electrical, IP44\_IP20, IK03. Body: highly reflective steel. Frame and end caps: polycarbonate. Diffuser: polycarbonate with aluminium heatsink. Gear tray: powder coated white steel. Suitable for lay in or pull up (with accessory) installation. With integral motion sensor for on/off control. Complete with 4000K LED