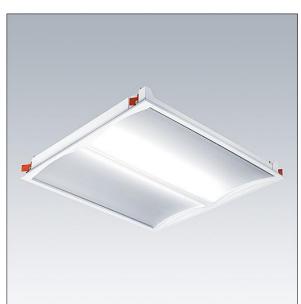

## IQ Wave

Recessed modular, direct LED luminaire. Electronic, fixed output control gear. Class I electrical, IP44\_IP20, IK03. Body: highly reflective steel. Frame and end caps: polycarbonate. Diffuser: polycarbonate with aluminium heatsink. Gear tray: powder coated white steel. Suitable for lay in or pull up (with accessory) installation. With integral motion sensor for on/off control. Complete with 4000K LED