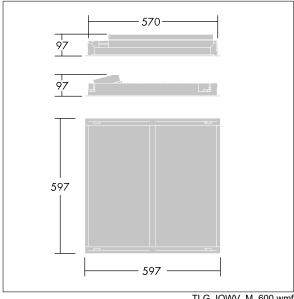

Dimensions: 597 x 597 x 97 mm Luminaire input power: 30 W Luminaire luminous flux: 3200 lm Luminaire efficacy: 107 lm/W

Weight: 3.8 kg

TLG IQWV F PDB.jpg

TLG\_IQWV\_M\_600.wmf

This product contains a light source of energy efficiency class D.