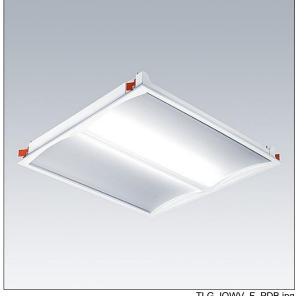

## **IQ** Wave

Recessed modular, direct LED luminaire. Electronic, fixed output control gear. Class I electrical, IP44 IP20, IK03. Body: highly reflective steel. Frame and end caps: polycarbonate. Diffuser: polycarbonate with aluminium heatsink. Gear tray: powder coated white steel. Suitable for lay in or pull up (with accessory) installation. With integral motion sensor for on/off control. Complete with 4000K LED

Dimensions: 597 x 597 x 97 mm Luminaire input power: 30 W Luminaire luminous flux: 3200 lm Luminaire efficacy: 107 lm/W

Weight: 3.8 kg

TLG IQWV F PDB.jpg

TLG\_IQWV\_M\_600.wmf

This product contains a light source of energy efficiency class D.