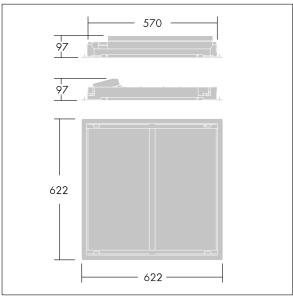

Dimensions: 622 x 622 x 97 mm Luminaire input power: 40 W Luminaire luminous flux: 4050 lm Luminaire efficacy: 101 lm/W

Weight: 4.5 kg

TLG IQWV F PDBCEILING.jpg

TLG\_IQWV\_M\_625.wmf

This product contains a light source of energy efficiency class D.