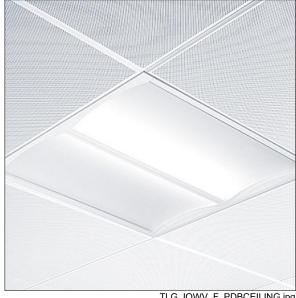

## **IQ** Wave

Recessed modular, direct LED luminaire. Electronic, DALI dimmable control gear. Class I electrical, IP44 IP20, IK03. Body: highly reflective steel. Frame and end caps: polycarbonate. Diffuser: polycarbonate with aluminium heatsink. Gear tray: powder coated white steel. Suitable for lay in or pull up (with accessory) installation. Complete with 3000K LED

Dimensions: 622 x 622 x 97 mm Luminaire input power: 40 W Luminaire luminous flux: 4050 lm Luminaire efficacy: 101 lm/W

Weight: 4.5 kg

TLG IQWV F PDBCEILING.jpg

TLG\_IQWV\_M\_625.wmf

This product contains a light source of energy efficiency class D.