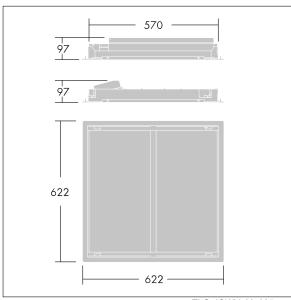

Dimensions: 622 x 622 x 97 mm Luminaire input power: 40 W Luminaire luminous flux: 4250 lm Luminaire efficacy: 106 lm/W

Weight: 4.5 kg

TLG\_IQWV\_M\_625.wmf

This product contains a light source of energy efficiency class D.