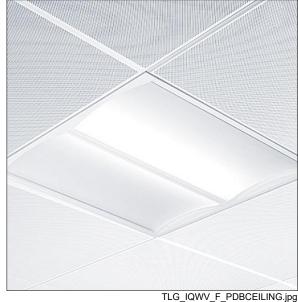

## **IQ** Wave

Recessed modular, direct LED luminaire. Electronic, DALI dimmable control gear. Class I electrical, IP44 IP20, IK03. Body: highly reflective steel. Frame and end caps: polycarbonate. Diffuser: polycarbonate with aluminium heatsink. Gear tray: powder coated white steel. Suitable for lay in or pull up (with accessory) installation. Complete with 4000K LED