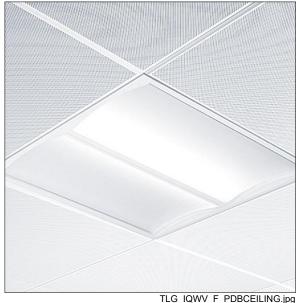

## **IQ** Wave

Recessed modular, direct LED luminaire. Electronic, fixed output control gear. Class I electrical, IP44 IP20, IK03. Body: highly reflective steel. Frame and end caps: polycarbonate. Diffuser: polycarbonate with aluminium heatsink. Gear tray: powder coated white steel. Suitable for lay in or pull up (with accessory) installation. Complete with 3000K LED

Dimensions: 622 x 622 x 97 mm Luminaire input power: 30 W Luminaire luminous flux: 3050 lm Luminaire efficacy: 102 lm/W

Weight: 4.5 kg

TLG\_IQWV\_M\_625.wmf

This product contains a light source of energy efficiency class D.