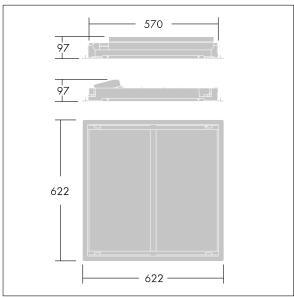

Dimensions: 622 x 622 x 97 mm Luminaire input power: 30 W Luminaire luminous flux: 3050 lm Luminaire efficacy: 102 lm/W

Weight: 4.5 kg

TLG\_IQWV\_M\_625.wmf

This product contains a light source of energy efficiency class D.