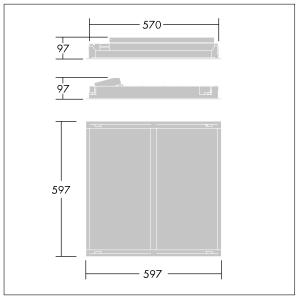

Dimensions: 597 x 597 x 97 mm Luminaire input power: 30 W Luminaire luminous flux: 3050 lm Luminaire efficacy: 102 lm/W

Weight: 4.4 kg

TLG\_IQWV\_M\_600.wmf

This product contains a light source of energy efficiency class D.