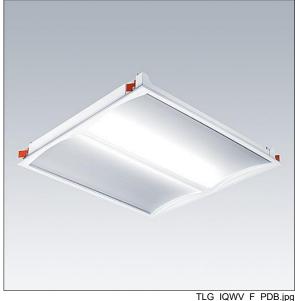

## **IQ** Wave

Recessed modular, direct LED luminaire. Electronic, DALI dimmable control gear with 3 hour, manual test, emergency lighting circuit. Class I electrical, IP44\_IP20, IK03. Body: highly reflective steel. Frame and end caps: polycarbonate. Diffuser: polycarbonate with aluminium heatsink. Gear tray: powder coated white steel. Suitable for lay in or pull up (with accessory) installation. Complete with 3000K LED