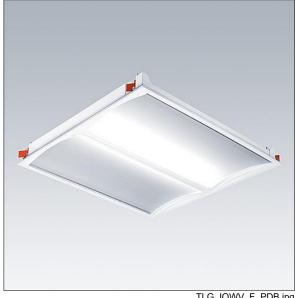

### **IQ** Wave

Recessed modular, direct LED luminaire. Electronic, DALI dimmable control gear with 3 hour, manual test, emergency lighting circuit. Class I electrical, IP44\_IP20, IK03. Body: highly reflective steel. Frame and end caps: polycarbonate. Diffuser: polycarbonate with aluminium heatsink. Gear tray: powder coated white steel. Suitable for lay in or pull up (with accessory) installation. Complete with 3000K LED

Dimensions: 597 x 597 x 97 mm Luminaire input power: 30 W Luminaire luminous flux: 3050 lm Luminaire efficacy: 102 lm/W

Weight: 4.4 kg

TLG IQWV F PDB.jpg

TLG\_IQWV\_M\_600.wmf

This product contains a light source of energy efficiency class D.