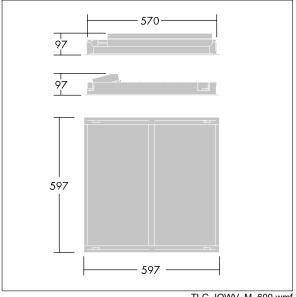

Dimensions: 597 x 597 x 97 mm Luminaire input power: 30 W Luminaire luminous flux: 3050 lm Luminaire efficacy: 102 lm/W

Weight: 4.4 kg

TLG IQWV F PDB.jpg

TLG\_IQWV\_M\_600.wmf

This product contains a light source of energy efficiency class D.