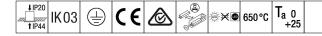

## IQ Wave

Recessed modular, direct LED luminaire. Electronic, fixed output control gear with 3 hour, manual test, emergency lighting circuit. Class I electrical, IP44\_IP20, IK03. Body: highly reflective steel. Frame and end caps: polycarbonate. Diffuser: polycarbonate with aluminium heatsink. Gear tray: powder coated white steel. Suitable for lay in or pull up (with accessory) installation. Complete with 3000K LED