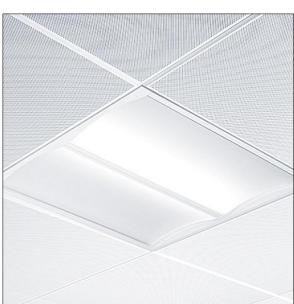

## IQ Wave

Recessed modular, direct LED luminaire. Electronic, fixed output control gear with 3 hour, manual test, emergency lighting circuit. Class I electrical, IP44\_IP20, IK03. Body: highly reflective steel. Frame and end caps: polycarbonate. Diffuser: polycarbonate with aluminium heatsink. Gear tray: powder coated white steel. Suitable for lay in or pull up (with accessory) installation. Complete with 3000K LED

Dimensions: 597 x 597 x 97 mm Luminaire input power: 30 W Luminaire luminous flux: 3050 lm Luminaire efficacy: 102 lm/W Weight: 4.4 kg

TLG\_IQWV\_F\_PDBCEILING.jpg

THOR

TLG\_IQWV\_M\_600.wmf

This product contains a light source of energy efficiency class D.