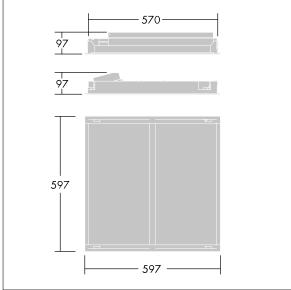

Dimensions: 597 x 597 x 97 mm Luminaire input power: 30 W Luminaire luminous flux: 3050 lm Luminaire efficacy: 102 lm/W Weight: 4.4 kg

TLG\_IQWV\_F\_PDBCEILING.jpg

THOR

TLG\_IQWV\_M\_600.wmf

This product contains a light source of energy efficiency class D.