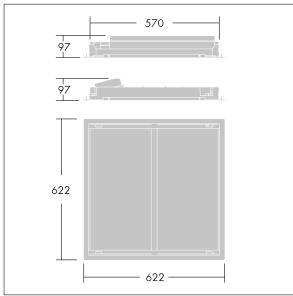

Dimensions: 622 x 622 x 97 mm Luminaire input power: 30 W Luminaire luminous flux: 3200 lm Luminaire efficacy: 107 lm/W

Weight: 4.5 kg

TLG\_IQWV\_M\_625.wmf

This product contains a light source of energy efficiency class D.