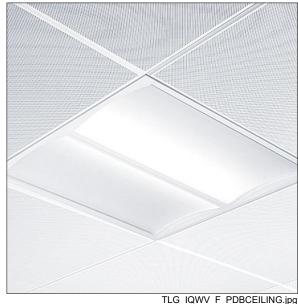

## **IQ** Wave

Recessed modular, direct LED luminaire. Electronic, fixed output control gear. Class I electrical, IP44 IP20, IK03. Body: highly reflective steel. Frame and end caps: polycarbonate. Diffuser: polycarbonate with aluminium heatsink. Gear tray: powder coated white steel. Suitable for lay in or pull up (with accessory) installation. Complete with 4000K LED

Dimensions: 622 x 622 x 97 mm Luminaire input power: 30 W Luminaire luminous flux: 3200 lm Luminaire efficacy: 107 lm/W

Weight: 4.5 kg

TLG\_IQWV\_M\_625.wmf

This product contains a light source of energy efficiency class D.