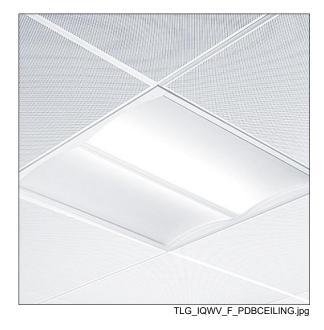

## **IQ** Wave

Recessed modular, direct LED luminaire. Electronic, fixed output control gear. Class I electrical, IP44\_IP20, IK03. Body: highly reflective steel. Frame and end caps: polycarbonate. Diffuser: polycarbonate with aluminium heatsink. Gear tray: powder coated white steel. Suitable for lay in or pull up (with accessory) installation. Complete with 3000K LED