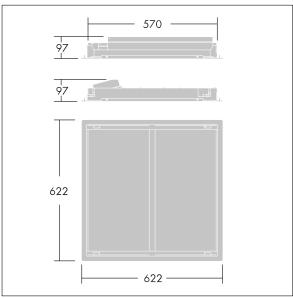

Dimensions: 622 x 622 x 97 mm Luminaire input power: 40 W Luminaire luminous flux: 4050 lm Luminaire efficacy: 101 lm/W

Weight: 4.5 kg

TLG\_IQWV\_M\_625.wmf

This product contains a light source of energy efficiency class D.