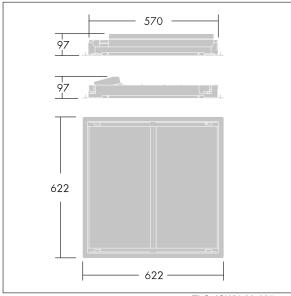

Dimensions: 622 x 622 x 97 mm Luminaire input power: 30 W Luminaire luminous flux: 3050 lm Luminaire efficacy: 102 lm/W Weight: 4.5 kg

TLG\_IQWV\_F\_PDBCEILING.jpg

THOR

TLG\_IQWV\_M\_625.wmf