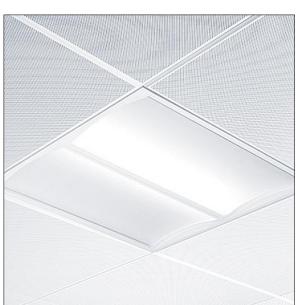

## IQ Wave

Recessed modular, direct LED luminaire. Electronic, DALI dimmable control gear. Class I electrical, IP44\_IP20, IK03. Body: highly reflective steel. Frame and end caps: polycarbonate. Diffuser: polycarbonate with aluminium heatsink. Gear tray: powder coated white steel. Suitable for lay in or pull up (with accessory) installation. Complete with 3000K LED

Dimensions: 622 x 622 x 97 mm Luminaire input power: 30 W Luminaire luminous flux: 3050 lm Luminaire efficacy: 102 lm/W Weight: 4.5 kg

TLG\_IQWV\_F\_PDBCEILING.jpg

THOR

TLG\_IQWV\_M\_625.wmf