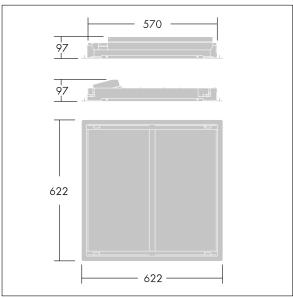

Dimensions: 622 x 622 x 97 mm Luminaire input power: 30 W Luminaire luminous flux: 3200 lm Luminaire efficacy: 107 lm/W

Weight: 4.5 kg

TLG\_IQWV\_M\_625.wmf

This product contains a light source of energy efficiency class D.