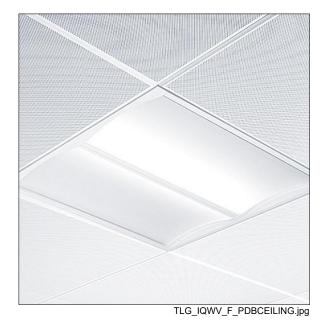

## **IQ** Wave

Recessed modular, direct LED luminaire. Electronic, DALI dimmable control gear. Class I electrical, IP44\_IP20, IK03. Body: highly reflective steel. Frame and end caps: polycarbonate. Diffuser: polycarbonate with aluminium heatsink. Gear tray: powder coated white steel. Suitable for lay in or pull up (with accessory) installation. Complete with 4000K LED