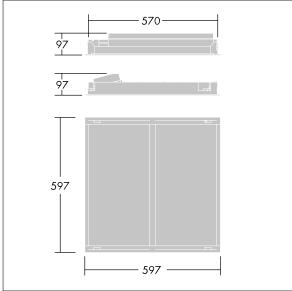

Dimensions: 597 x 597 x 97 mm Luminaire input power: 40 W Luminaire luminous flux: 4050 lm Luminaire efficacy: 101 lm/W Weight: 4.4 kg

TLG\_IQWV\_F\_PDBCEILING.jpg

THOR

TLG\_IQWV\_M\_600.wmf

This product contains a light source of energy efficiency class D.