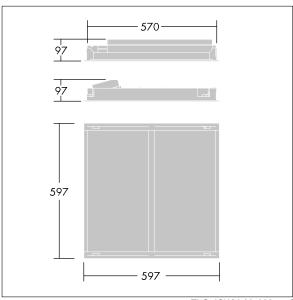

Dimensions: 597 x 597 x 97 mm Luminaire input power: 40 W Luminaire luminous flux: 4050 lm Luminaire efficacy: 101 lm/W

Weight: 3.8 kg

TLG\_IQWV\_M\_600.wmf

This product contains a light source of energy efficiency class D.