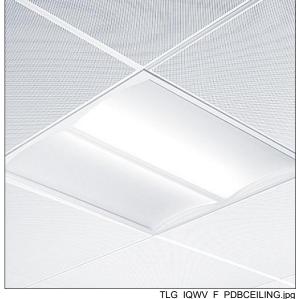

## **IQ** Wave

Recessed modular, direct LED luminaire. Electronic, DALI dimmable control gear. Class I electrical, IP44 IP20, IK03. Body: highly reflective steel. Frame and end caps: polycarbonate. Diffuser: polycarbonate with aluminium heatsink. Gear tray: powder coated white steel. Suitable for lay in or pull up (with accessory) installation. Complete with 3000K LED

Dimensions: 597 x 597 x 97 mm Luminaire input power: 40 W Luminaire luminous flux: 4050 lm Luminaire efficacy: 101 lm/W

Weight: 3.8 kg

TLG\_IQWV\_M\_600.wmf

This product contains a light source of energy efficiency class D.