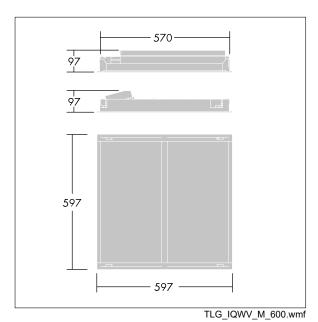

Dimensions: 597 x 597 x 97 mm Luminaire input power: 40 W Luminaire luminous flux: 4050 lm Luminaire efficacy: 101 lm/W

Weight: 3.8 kg

This product contains a light source of energy efficiency class D.

All values marked with an \* are rated values. Thorn uses tried and tested components from leading suppliers, however there may be isolated instances of technology-related failures of individual LEDs during the rated product lifetime. International standards set the tolerance in initial flux and connected load at ±10%. Unless stated otherwise, the values apply to an ambient temperature of 25°C.