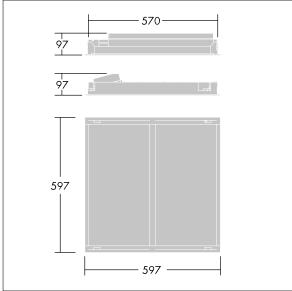

Dimensions: 597 x 597 x 97 mm Luminaire input power: 40 W Luminaire luminous flux: 4050 lm Luminaire efficacy: 101 lm/W Weight: 4.4 kg

I H()

TLG\_IQWV\_F\_PDB.jpg

TLG\_IQWV\_M\_600.wmf

This product contains a light source of energy efficiency class D.