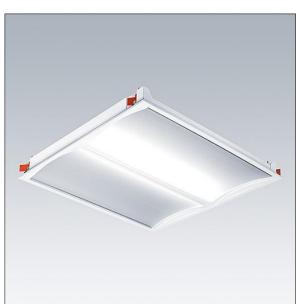

## IQ Wave

Recessed modular, direct LED luminaire. Electronic, DALI dimmable control gear with 3 hour, manual test, emergency lighting circuit. Class I electrical, IP44\_IP20, IK03. Body: highly reflective steel. Frame and end caps: polycarbonate. Diffuser: polycarbonate with aluminium heatsink. Gear tray: powder coated white steel. Suitable for lay in or pull up (with accessory) installation. Complete with 3000K LED

Dimensions: 597 x 597 x 97 mm Luminaire input power: 40 W Luminaire luminous flux: 4050 lm Luminaire efficacy: 101 lm/W Weight: 4.4 kg

I H()

TLG\_IQWV\_F\_PDB.jpg

TLG\_IQWV\_M\_600.wmf

This product contains a light source of energy efficiency class D.