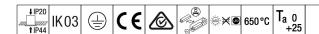

## **IQ** Wave

Recessed modular, direct LED luminaire. Electronic, DALI dimmable control gear with 3 hour, Self/DALI Addressable test, emergency lighting circuit. Class I electrical, IP44\_IP20, IK03. Body: highly reflective steel. Frame and end caps: polycarbonate. Diffuser: polycarbonate with aluminium heatsink. Gear tray: powder coated white steel. Suitable for lay in or pull up (with accessory) installation. Complete with 3000K LED