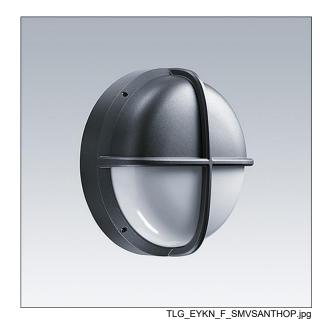

## EyeKon LED

Round, impact resistant LED bulkhead luminaire. Electronic, fixed output control gear with 3 hour, manual test, emergency lighting circuit. Class I electrical, IP65, IK10. Body: small size, die-cast aluminium (LM6), powder coated anthracite. Diffuser: opal polycarbonate with diecast aluminium visor feature. Electrical connection via 4 x 2 x 2.5mm² terminal block. With integral motion sensor for on/off control. Complete with 3000K LED