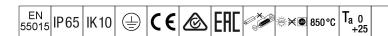

## EyeKon LED

Round, impact resistant LED bulkhead luminaire. Electronic, fixed output control gear with 3 hour, manual test, emergency lighting circuit. Class I electrical, IP65, IK10. Body: small size, die-cast aluminium (LM6), powder coated anthracite. Diffuser: opal polycarbonate with diecast aluminium visor feature. Electrical connection via 4 x 2 x 2.5mm² terminal block. With integral motion sensor for on/off control. Complete with 3000K LED