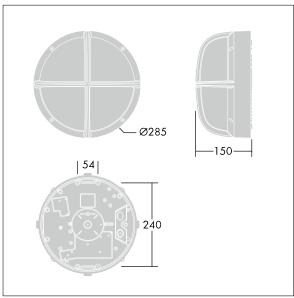

Dimensions: Ø285 x 150 mm Luminaire input power: 7 W

Weight: 2.45 kg

TLG\_EYKN\_M\_SML.wmf

This product contains a light source of energy efficiency class C.

All values marked with an \* are rated values. Thorn uses tried and tested components from leading suppliers, however there may be isolated instances of technology-related failures of individual LEDs during the rated product lifetime. International standards set the tolerance in initial flux and connected load at ±10%. Unless stated otherwise, the values apply to an ambient temperature of 25°C.