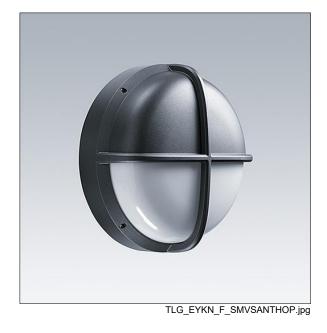

## EyeKon LED

Round, impact resistant LED bulkhead luminaire. Electronic, fixed output control gear with 3 hour, manual test, emergency lighting circuit. Class I electrical, IP65, IK10. Body: small size, die-cast aluminium (LM6), powder coated anthracite. Diffuser: opal polycarbonate with diecast aluminium visor feature. Electrical connection via 4 x 2 x 2.5mm² terminal block. Complete with 3000K LED