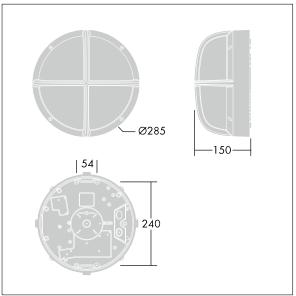

Dimensions: Ø285 x 150 mm Luminaire input power: 11 W

Weight: 2.42 kg

TLG\_EYKN\_M\_SML.wmf

This product contains a light source of energy efficiency class C.

All values marked with an \* are rated values. Thorn uses tried and tested components from leading suppliers, however there may be isolated instances of technology-related failures of individual LEDs during the rated product lifetime. International standards set the tolerance in initial flux and connected load at ±10%. Unless stated otherwise, the values apply to an ambient temperature of 25°C.