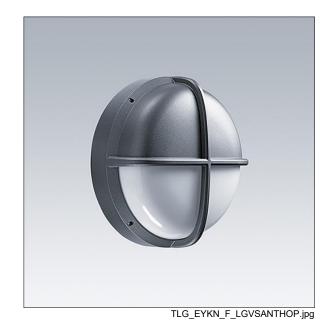

## EyeKon LED

Round, impact resistant LED bulkhead luminaire. Electronic, fixed output control gear with 3 hour, Self/DALI Addressable test, emergency lighting circuit. Class I electrical, IP65, IK10. Body: large size, die-cast aluminium (LM6), powder coated anthracite. Diffuser: opal polycarbonate with die-cast aluminium visor feature. Electrical connection via 6 x 2 x 2.5mm² terminal block. With integral motion sensor for on/off control. Complete with 3000K LED