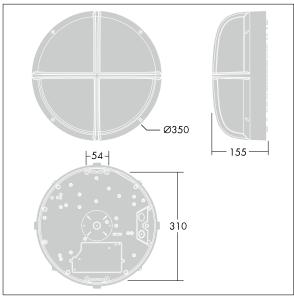

Dimensions: Ø340 x 155 mm Luminaire input power: 11 W

Weight: 3.46 kg

TLG\_EYKN\_M\_LGE.wmf

This product contains a light source of energy efficiency class C.

All values marked with an \* are rated values. Thorn uses tried and tested components from leading suppliers, however there may be isolated instances of technology-related failures of individual LEDs during the rated product lifetime. International standards set the tolerance in initial flux and connected load at ±10%. Unless stated otherwise, the values apply to an ambient temperature of 25°C.