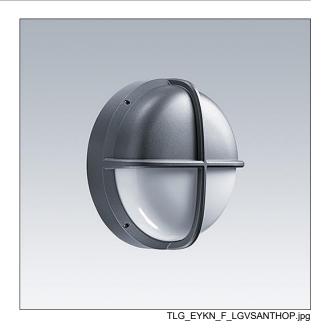

## EyeKon LED

Round, impact resistant LED bulkhead luminaire. Electronic, fixed output control gear with 3 hour, Self/DALI Addressable test, emergency lighting circuit. Class I electrical, IP65, IK10. Body: large size, die-cast aluminium (LM6), powder coated anthracite. Diffuser: opal polycarbonate with die-cast aluminium visor feature. Electrical connection via 6 x 2 x 2.5mm² terminal block. With integral motion sensor for on/off control. Complete with 3000K LED