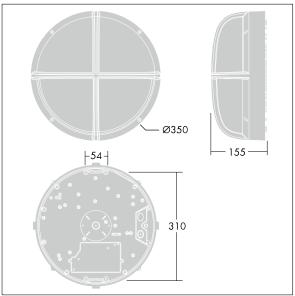

Dimensions: Ø340 x 155 mm Luminaire input power: 11 W

Weight: 3.46 kg

TLG\_EYKN\_M\_LGE.wmf

This product contains a light source of energy efficiency class C.

All values marked with an \* are rated values. Thorn uses tried and tested components from leading suppliers, however there may be isolated instances of technology-related failures of individual LEDs during the rated product lifetime. International standards set the tolerance in initial flux and connected load at ±10%. Unless stated otherwise, the values apply to an ambient temperature of 25°C.