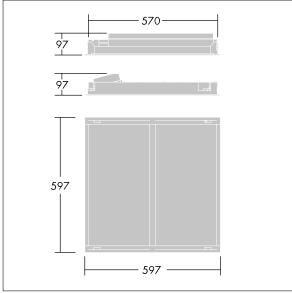

Dimensions: 597 x 597 x 97 mm Luminaire input power: 40 W Luminaire luminous flux: 4250 lm Luminaire efficacy: 106 lm/W Weight: 3.8 kg

TLG\_IQWV\_F\_PDBCEILING.jpg

THOR

TLG\_IQWV\_M\_600.wmf

This product contains a light source of energy efficiency class D.