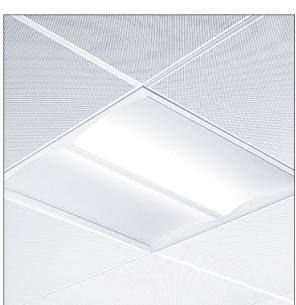

## IQ Wave

Recessed modular, direct LED luminaire. Electronic, DALI dimmable control gear. Class I electrical, IP44\_IP20, IK03. Body: highly reflective steel. Frame and end caps: polycarbonate. Diffuser: polycarbonate with aluminium heatsink. Gear tray: powder coated white steel. Suitable for lay in or pull up (with accessory) installation. Supplied with safety wire. Complete with 4000K LED

Dimensions: 597 x 597 x 97 mm Luminaire input power: 40 W Luminaire luminous flux: 4250 lm Luminaire efficacy: 106 lm/W Weight: 3.8 kg

TLG\_IQWV\_F\_PDBCEILING.jpg

THOR

TLG\_IQWV\_M\_600.wmf

This product contains a light source of energy efficiency class D.