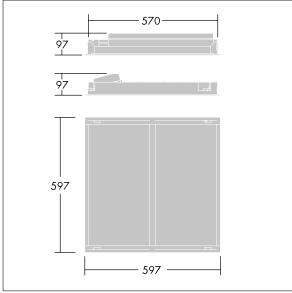

Dimensions: 597 x 597 x 97 mm Luminaire input power: 40 W Luminaire luminous flux: 4050 lm Luminaire efficacy: 101 lm/W Weight: 3.8 kg

TLG\_IQWV\_F\_PDBCEILING.jpg

THOR

TLG\_IQWV\_M\_600.wmf

This product contains a light source of energy efficiency class D.