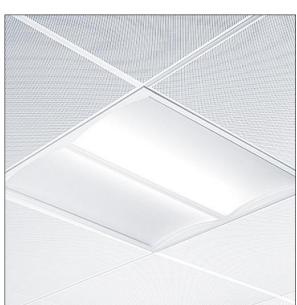

## IQ Wave

Recessed modular, direct LED luminaire. Electronic, DALI dimmable control gear. Class I electrical, IP44\_IP20, IK03. Body: highly reflective steel. Frame and end caps: polycarbonate. Diffuser: polycarbonate with aluminium heatsink. Gear tray: powder coated white steel. Suitable for lay in or pull up (with accessory) installation. Supplied with safety wire. Complete with 3000K LED

Dimensions: 597 x 597 x 97 mm Luminaire input power: 40 W Luminaire luminous flux: 4050 lm Luminaire efficacy: 101 lm/W Weight: 3.8 kg

TLG\_IQWV\_F\_PDBCEILING.jpg

THOR

TLG\_IQWV\_M\_600.wmf

This product contains a light source of energy efficiency class D.