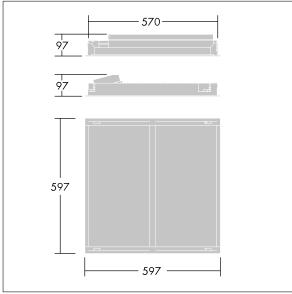

Dimensions: 597 x 597 x 97 mm Luminaire input power: 30 W Luminaire luminous flux: 3200 lm Luminaire efficacy: 107 lm/W Weight: 3.8 kg

TLG\_IQWV\_F\_PDBCEILING.jpg

THOR

TLG\_IQWV\_M\_600.wmf

This product contains a light source of energy efficiency class D.