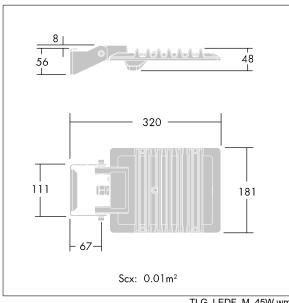

Dimensions: 181 x 236 x 48 mm Luminaire input power: 45 W Luminaire luminous flux: 4500 lm Luminaire efficacy: 100 lm/W weight: 1.7 kg

TLG LEDF F SPDB.jpg

TLG\_LEDF\_M\_45W.wmf

All values marked with an \* are rated values. Thorn uses tried and tested components from leading suppliers, however there may be isolated instances of technology-related failures of individual LEDs during the rated product lifetime. International standards set the tolerance in initial flux and connected load at ±10%. Unless stated otherwise, the values apply to an ambient temperature of 25°C.