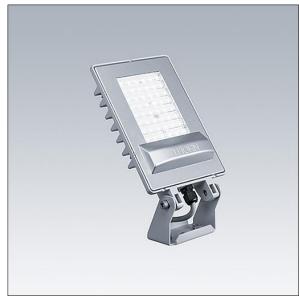

## LED Fit

A simple, ultra lightweight, small LED area floodlight with true asymmetric optic. Integral fixed output control gear. Class I electrical, IP66, Impact strength: IK07. Body: diecast aluminium Light grey 150 sanded textured (close to RAL9006). Stirrup: aluminium. Visor: polycarbonate with external surface powder coated Light grey 150 sanded textured (close to RAL9006). Pre-wired with 0.6m cable. Stirrup can be fixed by one M10 and/or two M8 fixation points, it is reversible allowing different mounting positions. Complete with 4000K LED.