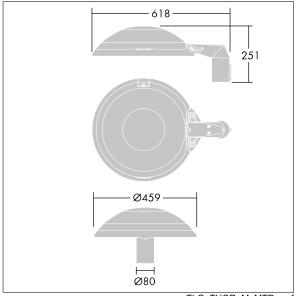

Dimensions: 618 x 459 x 251 mm Luminaire input power: 77 W Luminaire luminous flux: 11307 lm Luminaire efficacy: 147 lm/W

Weight: 10.6 kg Scx: 0.038 m<sup>2</sup>

TLG THOR F SMTPFD.jpg

TLG\_THOR\_M\_MTP.wmf