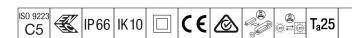

## Thor

A small size, smart urban LED lantern with 36 LEDs driven at 700mA with Street & Comfort optic and die-cast aluminium EN AC 47100 + CAT dome with anthracite finish (close to RAL7043). Class II electrical, IP66, IK10. Body: die-cast aluminium (EN AC 47100 + CAT) treated against corrosion, powder coated anthracite (close to RAL7043), bracket: die-cast aluminium (EN AC-47100 + CAT) treated against corrosion, powder coated anthracite (close to RAL7043). Enclosure: 6mm toughened flat glass. Screws and closing set: stainless steel. Pre-wired with 6m, 1.5mm<sup>2</sup> cable for DACH market. Post top mounting to Ø60mm column, tilt 0°, adjustable from -15° to +10°. Equipped with power reduction circuit, controlled by an additional switched phase cable. ON = 100%, OFF = 50%. Complete with 4000K LED.