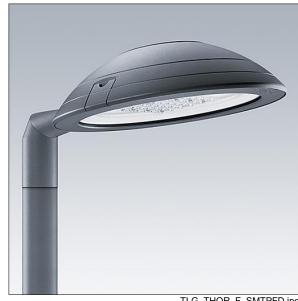

## Thor

A small size, smart urban LED lantern with 36 LEDs driven at 700mA with Street & Comfort optic and die-cast aluminium EN AC 47100 + CAT dome with anthracite finish (close to RAL7043). Class II electrical, IP66, IK10. Body: die-cast aluminium (EN AC 47100 + CAT) treated against corrosion, powder coated anthracite (close to RAL7043), bracket: die-cast aluminium (EN AC-47100 + CAT) treated against corrosion, powder coated anthracite (close to RAL7043). Enclosure: 6mm toughened flat glass. Screws and closing set: stainless steel. Pre-wired with 6m, 1.5mm<sup>2</sup> cable for DACH market. Post top mounting to Ø60mm column, tilt 0°, adjustable from -15° to +10°. Equipped with power reduction circuit, controlled by an additional switched phase cable. ON = 100%, OFF = 50%. Complete with 4000K LED.