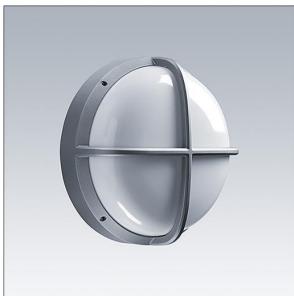

## EyeKon LED

Round, impact resistant LED bulkhead luminaire. Electronic, fixed output control gear. Class I electrical, IP65, IK10. Body: small size, die-cast aluminium (LM6), powder coated silver grey. Diffuser: opal polycarbonate with diecast aluminium cross feature. Electrical connection via 3 x 2 x 2.5mm<sup>2</sup> terminal block. With integral motion sensor for on/off control. Complete with 4000K LED

Dimensions: Ø285 x 150 mm Luminaire input power: 7 W Weight: 2.48 kg

TLG\_EYKN\_F\_SMCRSSILOP.jpg

TLG\_EYKN\_M\_SML.wmf

This product contains a light source of energy efficiency class C.

All values marked with an \* are rated values. Thorn uses tried and tested components from leading suppliers, however there may be isolated instances of technology-related failures of individual LEDs during the rated product lifetime. International standards set the tolerance in initial flux and connected load at ±10%. Unless stated otherwise, the values apply to an ambient temperature of 25°C.