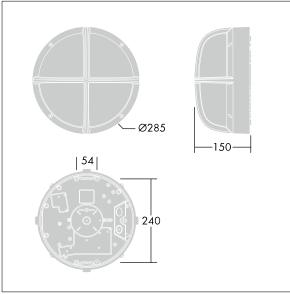

Dimensions: Ø285 x 150 mm Luminaire input power: 7 W Weight: 2.48 kg

TLG\_EYKN\_F\_SMCRSSILOP.jpg

TLG\_EYKN\_M\_SML.wmf

This product contains a light source of energy efficiency class C.

All values marked with an \* are rated values. Thorn uses tried and tested components from leading suppliers, however there may be isolated instances of technology-related failures of individual LEDs during the rated product lifetime. International standards set the tolerance in initial flux and connected load at ±10%. Unless stated otherwise, the values apply to an ambient temperature of 25°C.