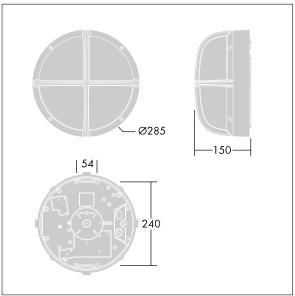

Dimensions: Ø285 x 150 mm Luminaire input power: 7 W

Weight: 2.48 kg

TLG\_EYKN\_M\_SML.wmf

This product contains a light source of energy efficiency class C.

All values marked with an \* are rated values. Thorn uses tried and tested components from leading suppliers, however there may be isolated instances of technology-related failures of individual LEDs during the rated product lifetime. International standards set the tolerance in initial flux and connected load at ±10%. Unless stated otherwise, the values apply to an ambient temperature of 25°C.