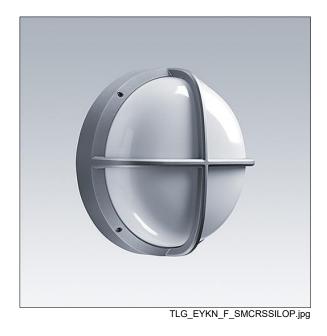

## EyeKon LED

Round, impact resistant LED bulkhead luminaire. Electronic, fixed output control gear. Class I electrical, IP65, IK10. Body: small size, die-cast aluminium (LM6), powder coated silver grey. Diffuser: opal polycarbonate with die-cast aluminium cross feature. Electrical connection via 3 x 2 x 2.5mm² terminal block. With integral motion sensor for on/off control. Complete with 4000K LED