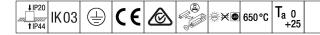

## IQ Wave

Recessed modular, direct LED luminaire. Electronic, DALI dimmable control gear with 3 hour, Self/DALI Addressable test, emergency lighting circuit. Class I electrical, IP44\_IP20, IK03. Body: highly reflective steel. Frame and end caps: polycarbonate. Diffuser: polycarbonate with aluminium heatsink. Gear tray: powder coated white steel. Suitable for lay in or pull up (with accessory) installation. Complete with 3000K LED