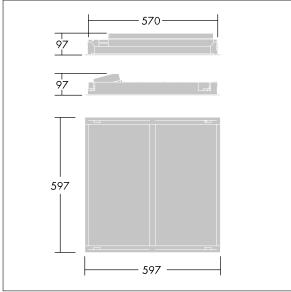

Dimensions: 622 x 622 x 97 mm Luminaire input power: 30 W Luminaire luminous flux: 3050 lm Luminaire efficacy: 102 lm/W Weight: 5.1 kg

|H()

TLG\_IQWV\_F\_PDB.jpg

TLG\_IQWV\_M\_600.wmf

This product contains a light source of energy efficiency class D.