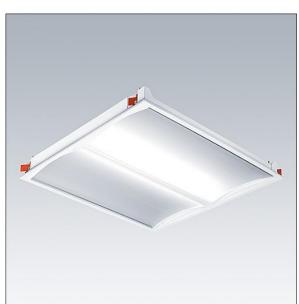

## IQ Wave

Recessed modular, direct LED luminaire. Electronic, DALI dimmable control gear with 3 hour, Self/DALI Addressable test, emergency lighting circuit. Class I electrical, IP44\_IP20, IK03. Body: highly reflective steel. Frame and end caps: polycarbonate. Diffuser: polycarbonate with aluminium heatsink. Gear tray: powder coated white steel. Suitable for lay in or pull up (with accessory) installation. Complete with 3000K LED

Dimensions: 622 x 622 x 97 mm Luminaire input power: 30 W Luminaire luminous flux: 3050 lm Luminaire efficacy: 102 lm/W Weight: 5.1 kg

|H()

TLG\_IQWV\_F\_PDB.jpg

TLG\_IQWV\_M\_600.wmf

This product contains a light source of energy efficiency class D.