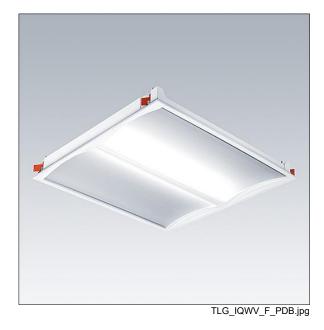

## **IQ** Wave

Recessed modular, direct LED luminaire. Electronic, DALI dimmable control gear with 3 hour, Self/DALI Addressable test, emergency lighting circuit. Class I electrical, IP44\_IP20, IK03. Body: highly reflective steel. Frame and end caps: polycarbonate. Diffuser: polycarbonate with aluminium heatsink. Gear tray: powder coated white steel. Suitable for lay in or pull up (with accessory) installation. Complete with 3000K LED