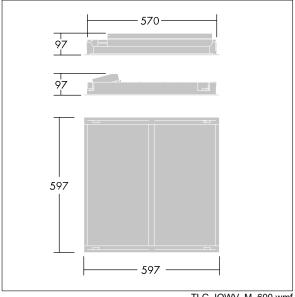

Dimensions: 622 x 622 x 97 mm Luminaire input power: 30 W Luminaire luminous flux: 3050 lm Luminaire efficacy: 102 lm/W

Weight: 5.1 kg

TLG\_IQWV\_M\_600.wmf

This product contains a light source of energy efficiency class D.