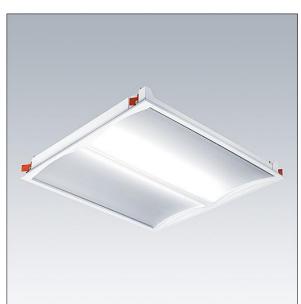

## IQ Wave

Recessed modular, direct LED luminaire. Electronic, DALI dimmable control gear with 3 hour, Self/DALI Addressable test, emergency lighting circuit. Class I electrical, IP44\_IP20, IK03. Body: highly reflective steel. Frame and end caps: polycarbonate. Diffuser: polycarbonate with aluminium heatsink. Gear tray: powder coated white steel. Suitable for lay in or pull up (with accessory) installation. Complete with 3000K LED

Dimensions: 622 x 622 x 97 mm Luminaire input power: 40 W Luminaire luminous flux: 4050 lm Luminaire efficacy: 101 lm/W Weight: 5.1 kg

|H()

TLG\_IQWV\_F\_PDB.jpg

TLG\_IQWV\_M\_600.wmf

This product contains a light source of energy efficiency class D.