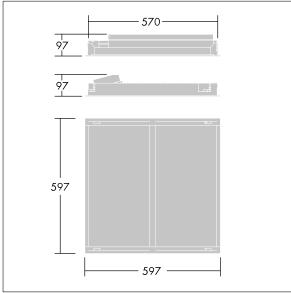

Dimensions: 622 x 622 x 97 mm Luminaire input power: 40 W Luminaire luminous flux: 4050 lm Luminaire efficacy: 101 lm/W Weight: 5.1 kg

|H()

TLG\_IQWV\_F\_PDB.jpg

TLG\_IQWV\_M\_600.wmf

This product contains a light source of energy efficiency class D.