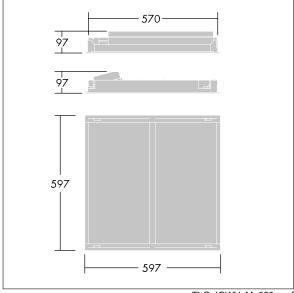

Dimensions: 622 x 622 x 97 mm Luminaire input power: 40 W Luminaire luminous flux: 4250 lm Luminaire efficacy: 106 lm/W

Weight: 5.1 kg

TLG\_IQWV\_M\_600.wmf

This product contains a light source of energy efficiency class D.