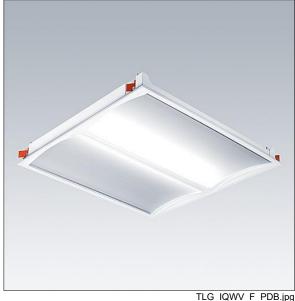

## **IQ** Wave

Recessed modular, direct LED luminaire. Electronic, DALI dimmable control gear with 3 hour, Self/DALI Addressable test, emergency lighting circuit. Class I electrical, IP44\_IP20, IK03. Body: highly reflective steel. Frame and end caps: polycarbonate. Diffuser: polycarbonate with aluminium heatsink. Gear tray: powder coated white steel. Suitable for lay in or pull up (with accessory) installation. Complete with 4000K LED

Dimensions: 622 x 622 x 97 mm Luminaire input power: 40 W Luminaire luminous flux: 4250 lm Luminaire efficacy: 106 lm/W

Weight: 5.1 kg

TLG\_IQWV\_M\_600.wmf

This product contains a light source of energy efficiency class D.