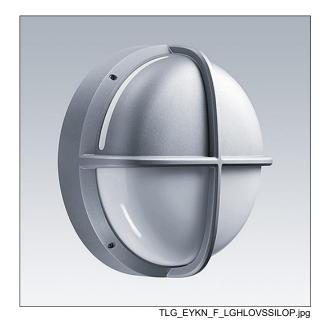

## EyeKon LED

Round, impact resistant LED bulkhead luminaire. Electronic, fixed output control gear. Class I electrical, IP65, IK10. Body: large size, die-cast aluminium (LM6), powder coated silver grey. Diffuser: opal polycarbonate with die-cast aluminium halo-visor feature. Electrical connection via 3 x 2 x 2.5mm² terminal block. Complete with 3000K LED