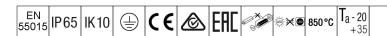

## EyeKon LED

Round, impact resistant LED bulkhead luminaire. Electronic, fixed output control gear. Class I electrical, IP65, IK10. Body: large size, die-cast aluminium (LM6), powder coated silver grey. Diffuser: opal polycarbonate with diecast aluminium halo-visor feature. Electrical connection via 3 x 2 x 2.5mm² terminal block. Complete with 3000K LED