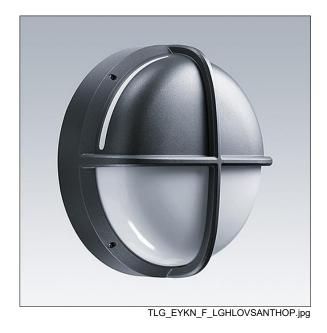

## EyeKon LED

Round, impact resistant LED bulkhead luminaire. Electronic, fixed output control gear. Class I electrical, IP65, IK10. Body: large size, die-cast aluminium (LM6), powder coated anthracite. Diffuser: opal polycarbonate with die-cast aluminium halo-visor feature. Electrical connection via  $3 \times 2 \times 2.5 \text{mm}^2$  terminal block. With integral motion sensor for on/off control. Complete with 3000K LED