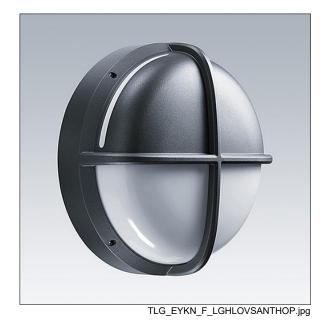

## EyeKon LED

Round, impact resistant LED bulkhead luminaire. Electronic, fixed output control gear. Class I electrical, IP65, IK10. Body: large size, die-cast aluminium (LM6), powder coated anthracite. Diffuser: opal polycarbonate with die-cast aluminium halo-visor feature. Electrical connection via  $3 \times 2 \times 2.5 \text{mm}^2$  terminal block. With integral motion sensor for on/off control. Complete with 3000K LED