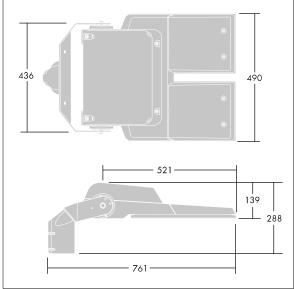

Dimensions: 761 x 490 x 139 mm Luminaire input power: 124 W Luminaire luminous flux: 20957 lm Luminaire efficacy: 169 lm/W

Weight: 20.1 kg Scx: 0.063 m<sup>2</sup>

TLG CTEQ F XL.jpg

TLG\_CETQ\_M\_CQ XL.wmf