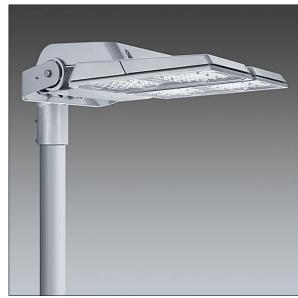

## CiviTEQ

A Extra large size LED road lighting lantern with 120 LEDs driven at 350mA with Narrow Road optic. Electronic, fixed output control gear. Class I electrical, IP66, IK08. Housing: die-cast aluminium, Light grey 150 sanded textured (close to RAL9006). Enclosure: toughened flat glass. Screws: stainless steel, Ecolubric® treated. Supplied with Ø76mm spigot adaptor which can be fitted for post-top (0°/5°/10° tilt) or side-entry (-20°/-15°/-10°/-5°/0° tilt). Equipped with Nema photocell socket. Complete with 4000K LED. Surge protection: 10kV single pulse common mode and 8kV multipulse common mode and 6kV multipulse differential mode. If permanent DALI system is connected, 6kV multipulse common and differential mode.