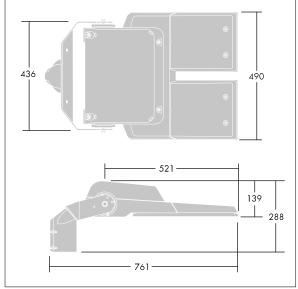

Dimensions: 761 x 490 x 139 mm Luminaire input power: 124 W Luminaire luminous flux: 21189 lm Luminaire efficacy: 171 lm/W

Weight: 20.1 kg Scx: 0.063 m<sup>2</sup>

TLG\_CETQ\_M\_CQ XL.wmf

This product contains light sources of energy efficiency classes D, E.