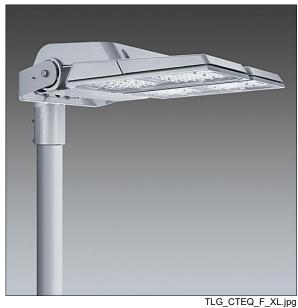

## CiviTEQ

A size LED road lighting lantern with 120 LEDs driven at 350mA with Road & Comfort optic. Electronic, fixed output control gear. Class II electrical, IP66, IK08. Housing: diecast aluminium, Light grey 150 sanded textured (close to RAL9006). Enclosure: toughened flat glass. Screws: stainless steel, Ecolubric® treated. Supplied with Ø60mm spigot adaptor which can be fitted for post-top (0°/5°/10° tilt) or side-entry (-20°/-15°/-10°/-5°/0° tilt). Complete with 4000K LED. Surge protection: 10kV single pulse common mode and 8kV multipulse common mode and 6kV multipulse differential mode. If permanent DALI system is connected, 6kV multipulse common and differential mode.

Dimensions: 761 x 490 x 139 mm Luminaire input power: 124 W Luminaire luminous flux: 21189 lm Luminaire efficacy: 171 lm/W

Weight: 20.1 kg Scx: 0.063 m<sup>2</sup>

TLG\_CETQ\_M\_CQ XL.wmf

This product contains light sources of energy efficiency classes D, E.