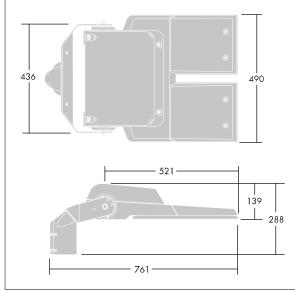

Dimensions: 761 x 490 x 139 mm Luminaire input power: 124 W Luminaire luminous flux: 21189 lm Luminaire efficacy: 171 lm/W

Weight: 20.1 kg Scx: 0.063 m<sup>2</sup>

TLG CTEQ F XL.jpg

TLG\_CETQ\_M\_CQ XL.wmf