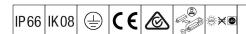

## CiviTEQ

A size LED road lighting lantern with 120 LEDs driven at 350mA with Road & Comfort optic. Electronic, fixed output control gear. Class I electrical, IP66, IK08. Housing: diecast aluminium, Light grey 150 sanded textured (close to RAL9006). Enclosure: toughened flat glass. Screws: stainless steel, Ecolubric® treated. Supplied with Ø76mm spigot adaptor which can be fitted for post-top (0°/5°/10° tilt) or side-entry (-20°/-15°/-10°/-5°/0° tilt). Driver programmed for constant light output. Complete with 4000K LED. Surge protection: 10kV single pulse common mode and 8kV multipulse common mode and 6kV multipulse differential mode. If permanent DALI system is connected, 6kV multipulse common and differential mode.