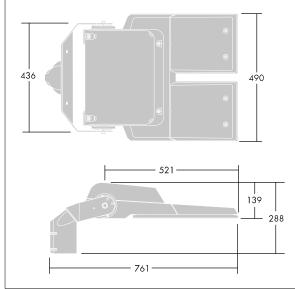

Dimensions: 761 x 490 x 139 mm Luminaire input power: 124 W Luminaire luminous flux: 21189 lm Luminaire efficacy: 171 lm/W

Weight: 20.1 kg Scx: 0.063 m<sup>2</sup>

TLG CTEQ F XL.jpg

TLG\_CETQ\_M\_CQ XL.wmf